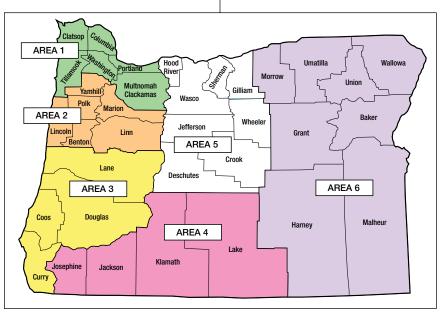

#### **Food Service Administrators By County and School District**

The state's school food service administrators, directors, nutrition services managers and business contacts are listed as Food Service Coordinators (FSC) by county and district in alphabetical order.