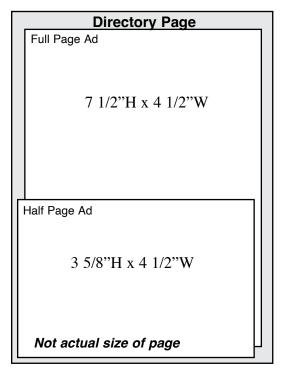

# **Annual Directory Display Advertising**

We accept PDF or JPG files, at a minimum 300 dpi resolution.

- Full-Page Ad \$400 7 1/2" high x 4 1/2" wide | vertical
- Half-Page Ad \$250 3 5/8"H x 4 1/2"W | horizontal